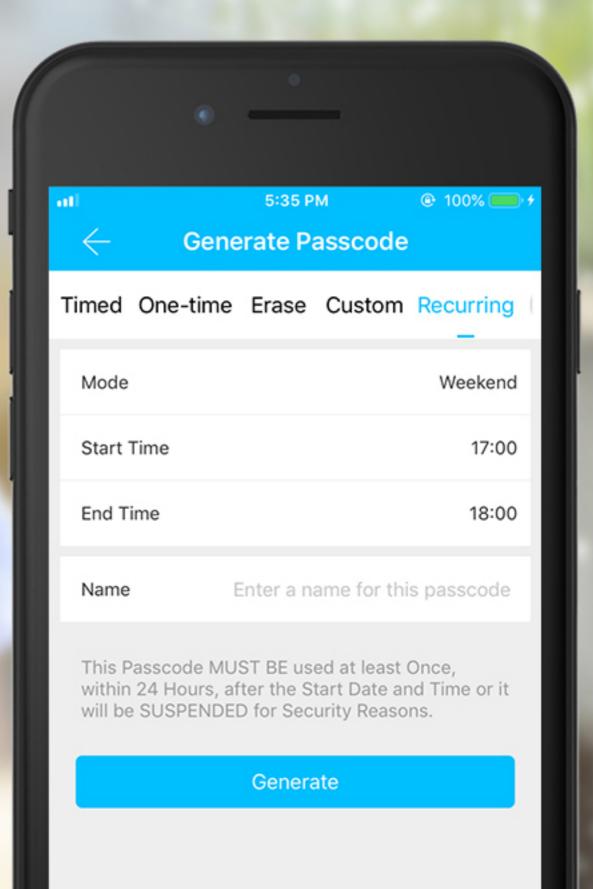

## Cycle passcode

Cleaning staff enter the house to clean within a specific time period

**SMART LOCK** 