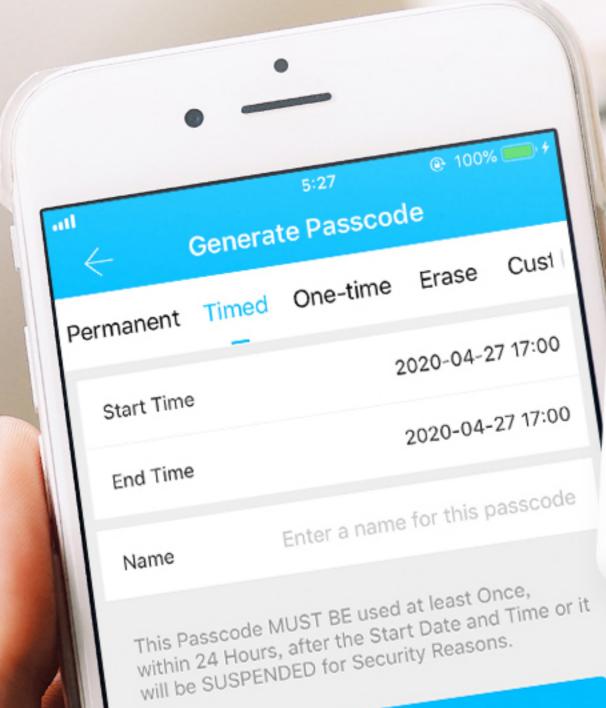

# **Good assistant** of tenant management

Remote control for renting

No network available

Time-limited passcode

One-time passcode

Generate

Hello, Here is your Pass-

code: 37853564

Start time: 2020-04-27

17:00

End time: 2020-05-27

17:00

Type: Timed

Lock name: smart.lock

To Unlock - Press # PASS-CODE #

Notes:The Passcode should be used at least ONCE before 2020-04-28