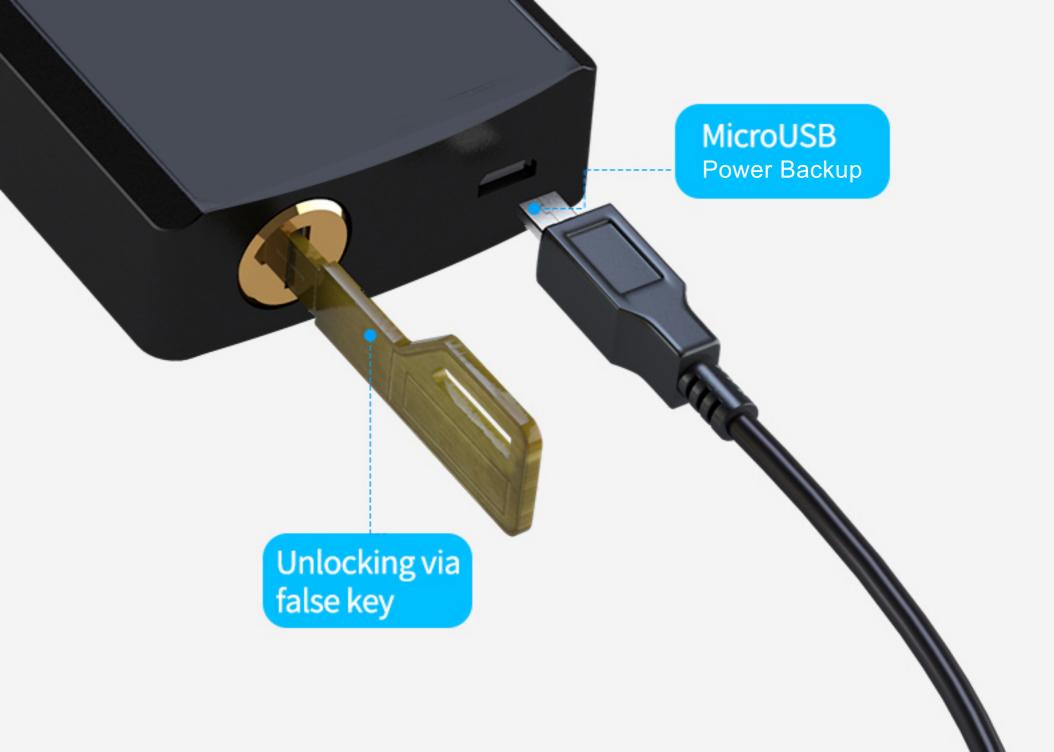

WIFI available (with gateway)

Unlocking via IC card

Unlocking via mechanical key

Voice prompts

Error alarm

Electronic lock

Emergency power

Lift the handle to lock