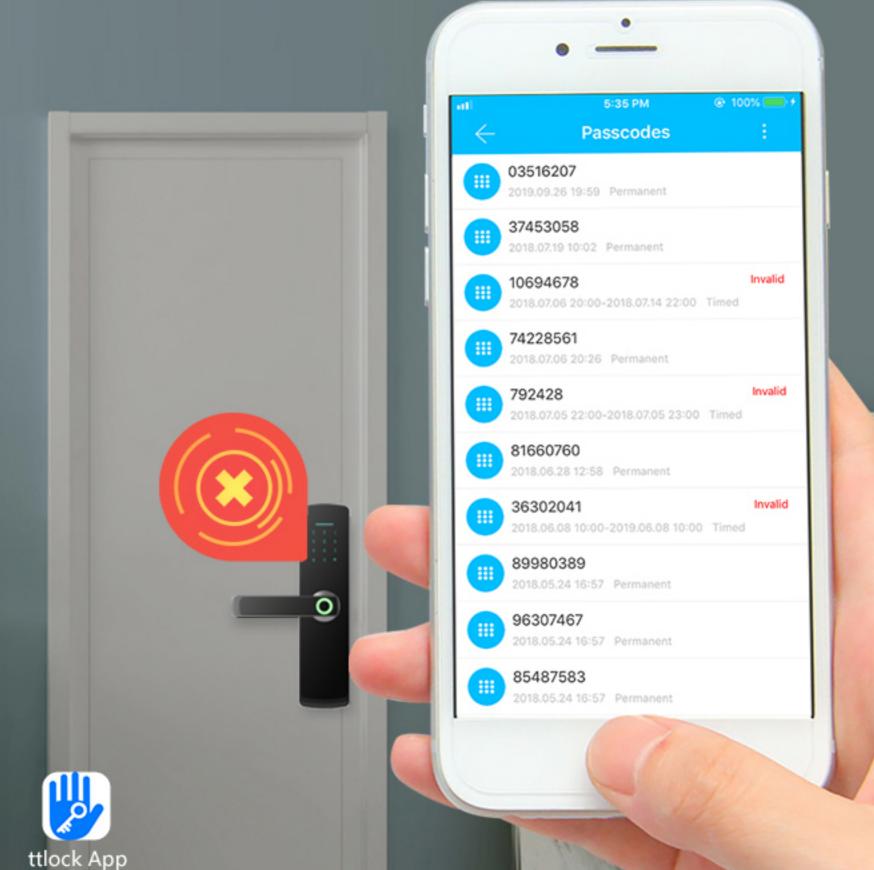

## Time-limited passcode

Send one-time passcode via App to facilitate tenant access

## Cycle passcode

Cleaning staff enter the house to clean within a specific time period

**SMART LOCK** 