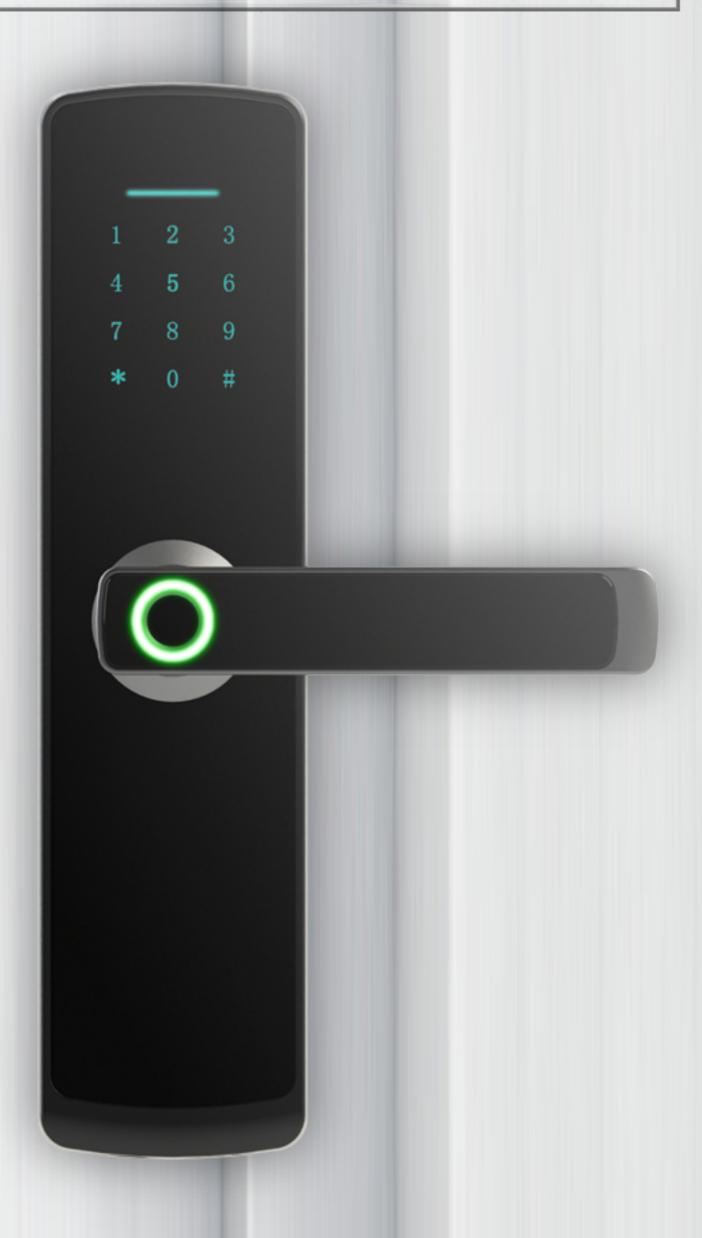

# R1 Series

Suitable for family, hotel, apartment, homestay and office

Fast fingerprint recognition

Easy to install Size optional

Time-limited passcode

Unlocking via BLE

Unlocking via fingerprint

Unlocking via time-limited passcode

WIFI available (with gateway)

Unlocking via IC card

Unlocking via mechanical key

Voice prompts

Error alarm

Electronic lock

Emergency power

Lift the handle to lock

Automatic locking when the door is closed