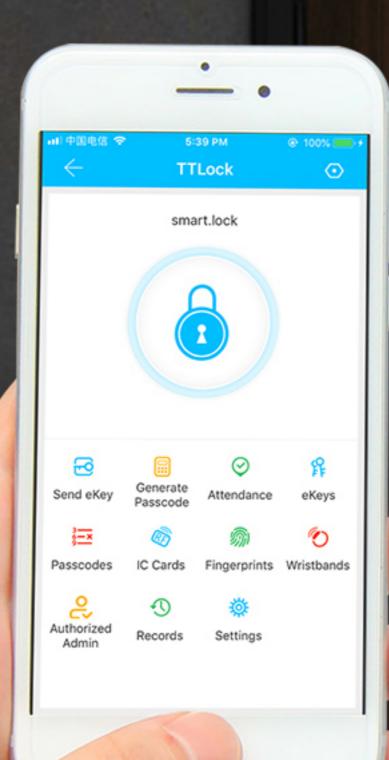

# **Good assistant** of tenant management

Remote control for renting

No network available

Time-limited passcode

One-time passcode

Generate

Hello, Here is your Pass-

code: 37853564

Start time: 2020-04-27

17:00

End time: 2020-05-27

17:00

Type: Timed

Lock name: smart.lock

To Unlock - Press # PASS-CODE #

Notes:The Passcode should be used at least ONCE before 2020-04-28

# Time-limited passcode for all your family members

Send one-time passcode via App to facilitate family members and friends access

## Time-limited passcode

Send one-time passcode via App to facilitate tenant access

## Cycle passcode

Cleaning staff enter the house to clean within a specific time period

**SMART LOCK** 