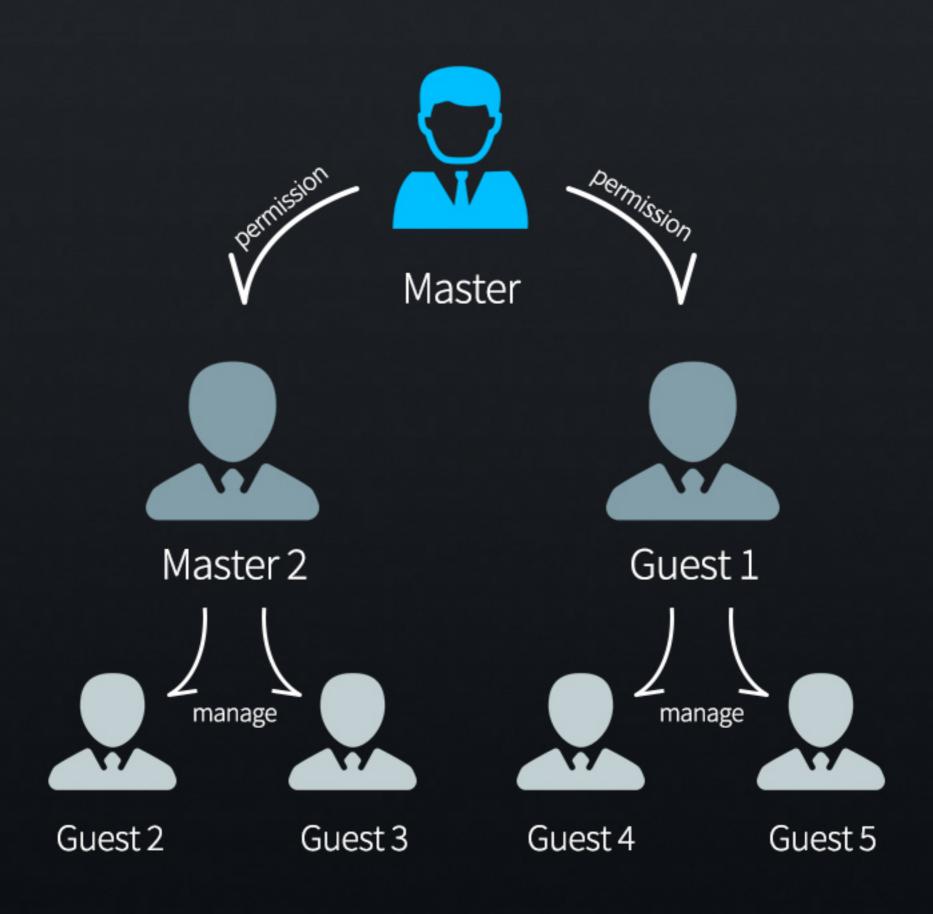

### Assign permissions to users

Create and change permission levels on the APP and assign permissions to users and groups.