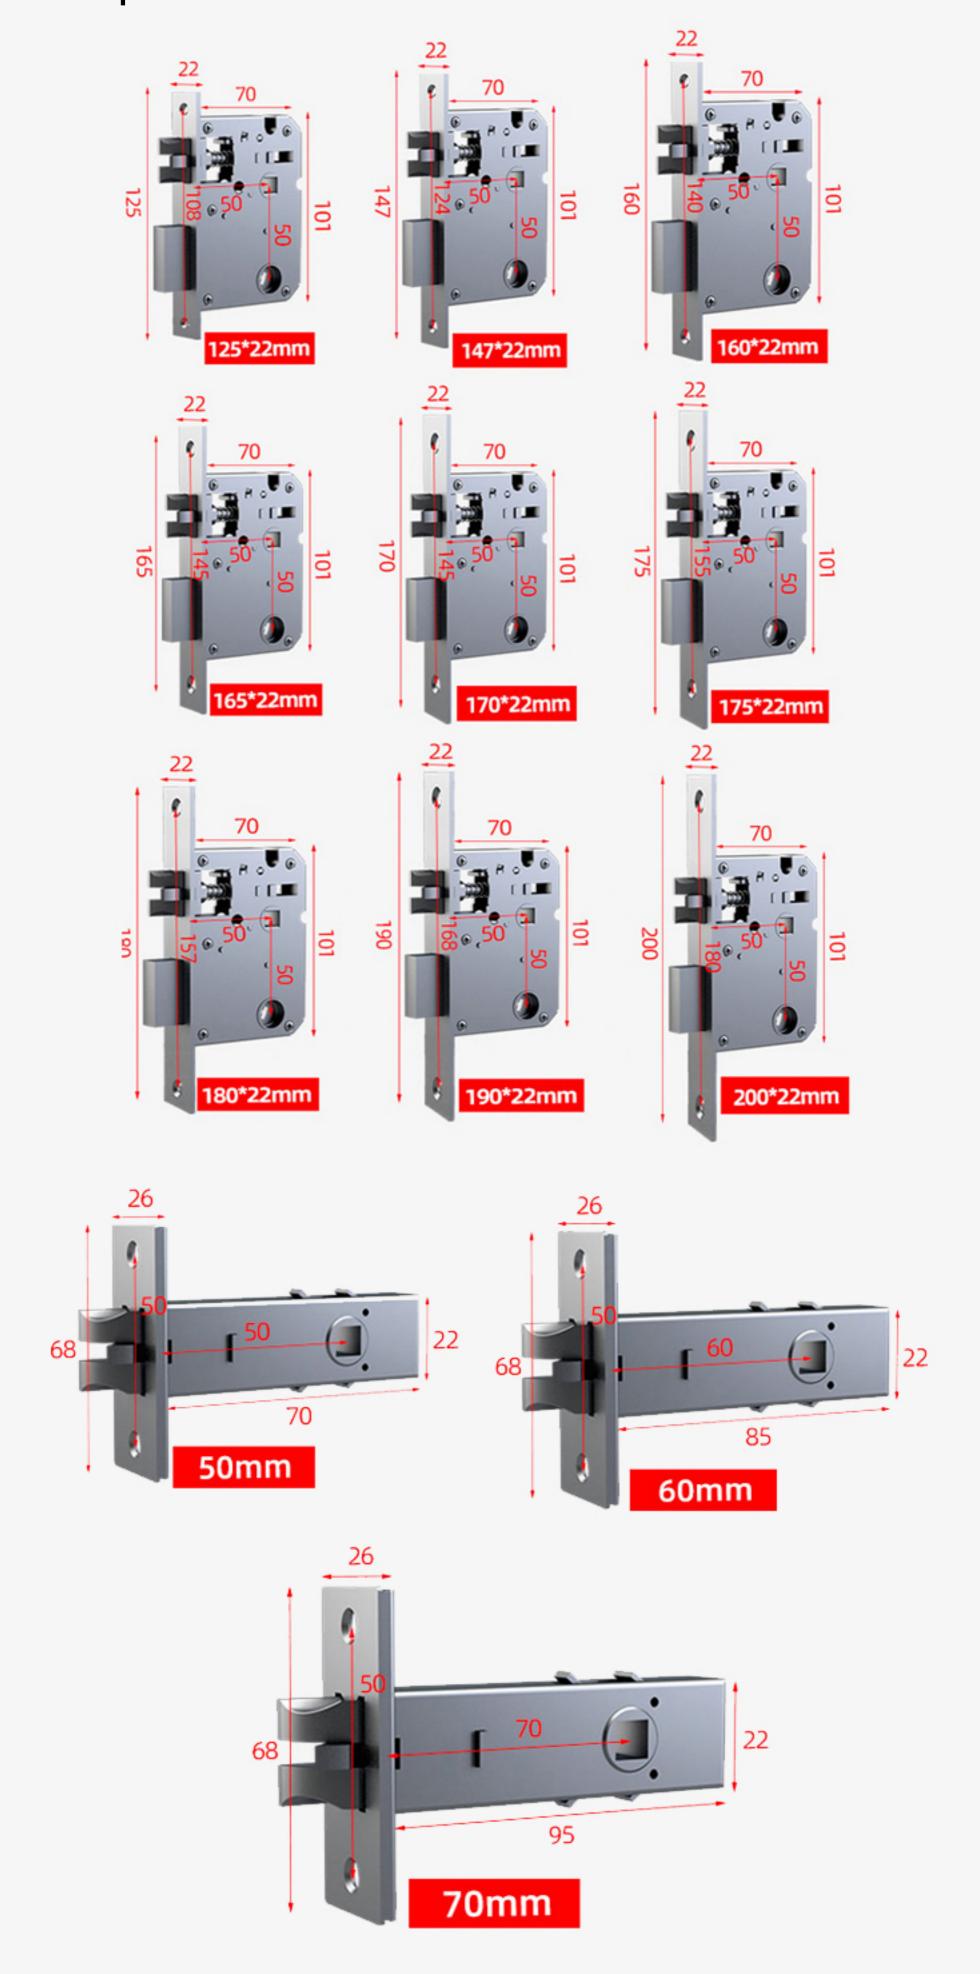

code: 37853564

Start time: 2020-04-27

17:00

End time: 2020-05-27

17:00

Type: Timed

Lock name: smart.lock

To Unlock - Press # PASS-CODE #

Notes:The Passcode should be used at least ONCE before 2020-04-28



# Time-limited passcode for all your family members

Send one-time passcode via App to facilitate family members and friends access



## Time-limited passcode

Send one-time passcode via App to facilitate tenant access



## Cycle passcode

Cleaning staff enter the house to clean within a specific time period





**SMART LOCK** 

# Simple management Easy to check in

Appropriate scene - Apartment / Homestay / Hotel





### Assign permissions to users

Create and change permission levels on the APP and assign permissions to users and groups.





#### **Compatible Mortise**



#### PRODUCT PARAMETERS

| Model                           | R1                                                                       | Material                  | Aluminum alloy                                                                                                                  |
|---------------------------------|--------------------------------------------------------------------------|---------------------------|---------------------------------------------------------------------------------------------------------------------------------|
| Color<br>Mechanical<br>cylinder | <ul><li>Black</li><li>Level- B cylinder<br/>(Level-C optional)</li></ul> | Unlocking<br>method       | unlocking via fingerprint<br>unlocking via App<br>unlocking via passcode<br>unlocking via IC car