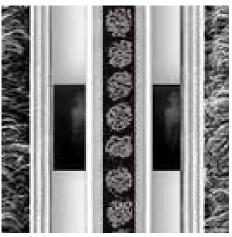

# emco DIPLOMAT Original With rubber insert and brush strip

## **Model 522 GB**

| Approx. height (mm)                                               | 22                                                                                                                     |
|-------------------------------------------------------------------|------------------------------------------------------------------------------------------------------------------------|
| Roll-over and drive-over capability:                              | Prams Sack-/hand truck Wheelchairs                                                                                     |
| Standard profile clearance approx. (mm)                           | 5 mm, rubber spacers                                                                                                   |
| Automatic door systems                                            | Profile clearance of 3 mm available as<br>an option for revolving door drives, in<br>accordance with EN 16005          |
| Connection                                                        | Plastic-coated steel cable                                                                                             |
| Max. width/profile<br>length for individual<br>section (mm):      | 3000                                                                                                                   |
| Profile width (mm)                                                | 27.5                                                                                                                   |
| Depth/walking depth for individual section (mm):                  | 3000                                                                                                                   |
| Weight (kg/m²)                                                    | 13.1                                                                                                                   |
| Mat divisions as per factory standards or customer specifications | As of a profile length of 3000 mm or a maximum mat weight of 45 kg                                                     |
| Support chassis                                                   | Made using rigid aluminium with sound absorbing insulation on the underside                                            |
| Tread surface                                                     | Recessed, robust, weather-proof profiled rubber inserts.                                                               |
| Flammability                                                      | Complete mat system available on request (surcharge applicable) with fire classification Cfl-s1 according to EN 13501. |