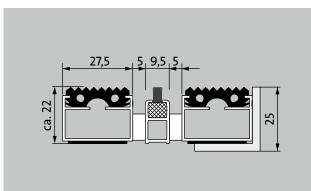

## **Model 522 GB**

| Approx. height (mm)                                               | 22                                                                                                                     |
|-------------------------------------------------------------------|------------------------------------------------------------------------------------------------------------------------|
| Roll-over and drive-over capability:                              | Prams Sack-/hand truck Wheelchairs                                                                                     |
| Standard profile clearance approx. (mm)                           | 5 mm, rubber spacers                                                                                                   |
| Automatic door systems                                            | Profile clearance of 3 mm available as<br>an option for revolving door drives, in<br>accordance with EN 16005          |
| Connection                                                        | Plastic-coated steel cable                                                                                             |
| Max. width/profile<br>length for individual<br>section (mm):      | 3000                                                                                                                   |
| Profile width (mm)                                                | 27.5                                                                                                                   |
| Depth/walking depth for individual section (mm):                  | 3000                                                                                                                   |
| Weight (kg/m²)                                                    | 13.1                                                                                                                   |
| Mat divisions as per factory standards or customer specifications | As of a profile length of 3000 mm or a maximum mat weight of 45 kg                                                     |
| Support chassis                                                   | Made using rigid aluminium with sound absorbing insulation on the underside                                            |
| Tread surface                                                     | Recessed, robust, weather-proof profiled rubber inserts.                                                               |
| Flammability                                                      | Complete mat system available on request (surcharge applicable) with fire classification Cfl-s1 according to EN 13501. |