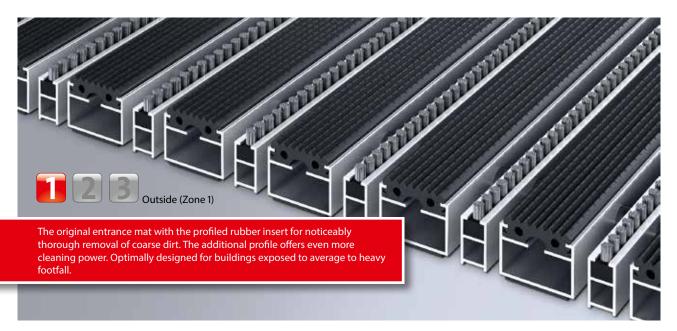

#### emco DIPLOMAT Original With rubber insert and brush strip

#### Description

Rollable and hard-wearing original entrance mat with standard insert for supported installation options. Customisable widths and walking depths available without a compensation profile. Available in any geometric shape.