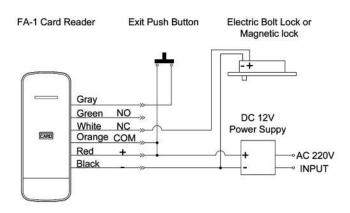

| Applicable door lock        | Electronic bolt lock Electronic magnet lock Electronic Strike                        |
|-----------------------------|--------------------------------------------------------------------------------------|
| Dimensions                  | 110(L)*42(W)*22(H)mm                                                                 |
| Elcetrical Specificarions   | Power: DC12V Output:Relay dry contact NO,NC                                          |
| Warranty                    | 1 year warranty                                                                      |
| Environmental<br>Conditions | Operation: 10-60°C,20%-95%RH<br>Storage: -20-60°C,20%-95%RH<br>(without dew forming) |